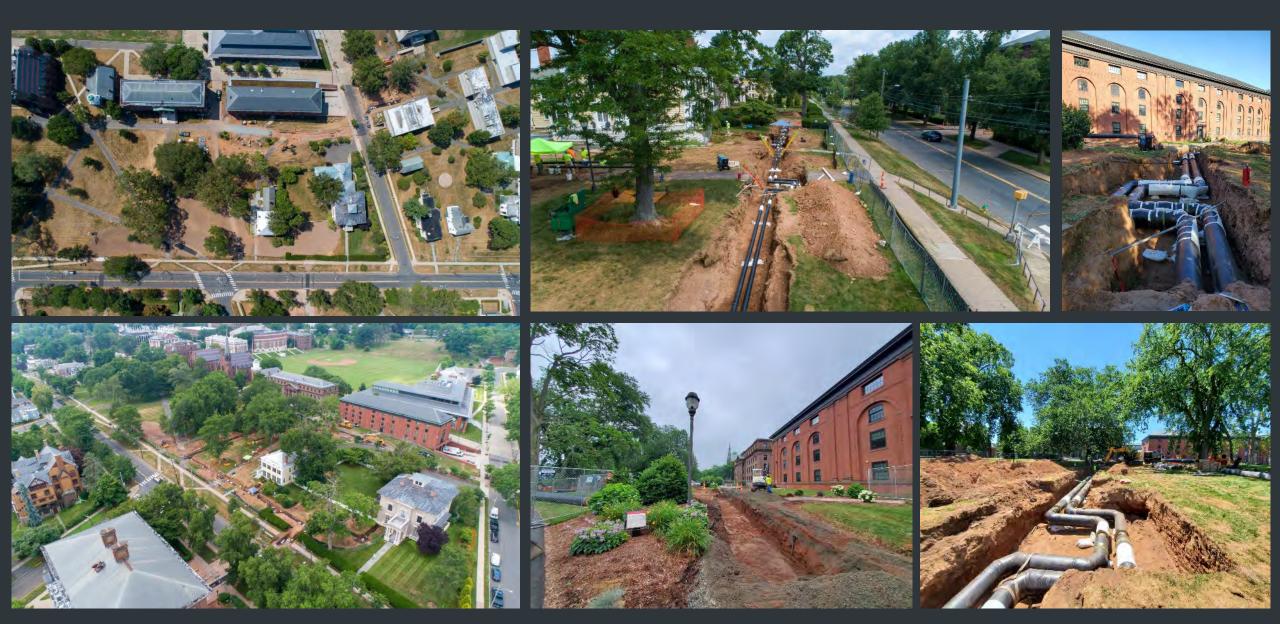

#### Steam to Hot Water Conversion Phase 1: North Loop CPP to Fisk, CAMS, Pres. House, Boger, CFA

In progress

#### Steam to Hot Water Conversion Phase 1: North Loop CPP to Fisk, CAMS, Pres. House, Boger, CFA