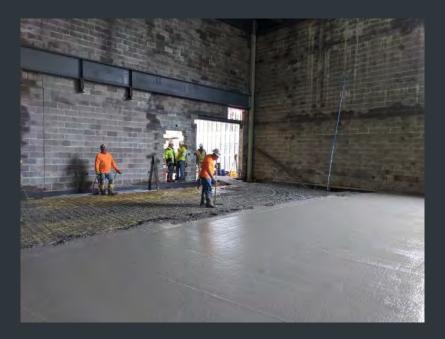

#### Center for Film Studies - Construction of New Addition and Renovation of Existing Building

In Progress

After

## Center for Film Studies - Construction of New Addition and Renovation of Existing Building

#### Before

#### Center for Film Studies - Construction of New Addition and Renovation of Existing Building

## Before