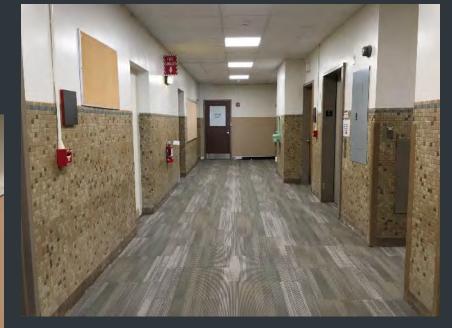

After



## <u>5 Vine Street – Foundation/Floor Repair</u>

## Before





۲ Wesleyan University





## Art Studio North- Roof Replacement

Before



## Foss Hill 4 - Concrete Canopy Repair

## Before





ر ٦ Wesleyan University









## Foss Hill 4 – Roof Replacement

Before



After



## 162 Church Street Mansard - Roof Replacement

## Before











## Freeman Athletic Center Hockey Rink – Roof Replacement

## Before



ر ۲ Wesleyan University

## In Progress





#### Fauver Upper Apartments - Roof Replacement

## Before



After



## Van Vleck Observatory - Large Dome Leak Repairs

## Before







After







## Exley Science Center - Freight Elevator Replacement

Before



After









## Judd Hall 2<sup>nd</sup> Floor – Ceiling & Flooring Replacement

Before









## Judd Hall 2<sup>nd</sup> Floor - Room 218 - New Flooring



ر ۲ Wesleyan University

## Judd Hall - 3<sup>rd</sup> Floor Room 304 & 306 – New Flooring

## Before



After



## Judd Hall 3rd Floor Corridor - Ceiling Abatement & Replacement

Before





ر ۲ Wesleyan University



## 95 Pearl Street - Canopy Repair

## Before



#### Undergrad Woodframe Houses - CO Detection Installations

9/11 Brainerd 22/24 Brainerd 32 Brainerd 33 Brainerd 36 Brainerd 57 Brainerd 140 Church 125 Cross 127 Cross 168 Cross 170 Cross 190 Cross 6 Fountain 69A+B Fountain 40 Home

55 Home 81A+B Home 9 Huber 120 Knowles 118 Knowles 55 Lawn 81 Lawn 82 Lawn 42 Miles 207 Pine 211 Pine 215 Pine 223 Pine 235 Pine

265 Pine 273 Pine 277 Pine 19 Vine 21 Vine 2 Warren 14 Warren 25 Fountain 46 Fountain 65 Pearl 151