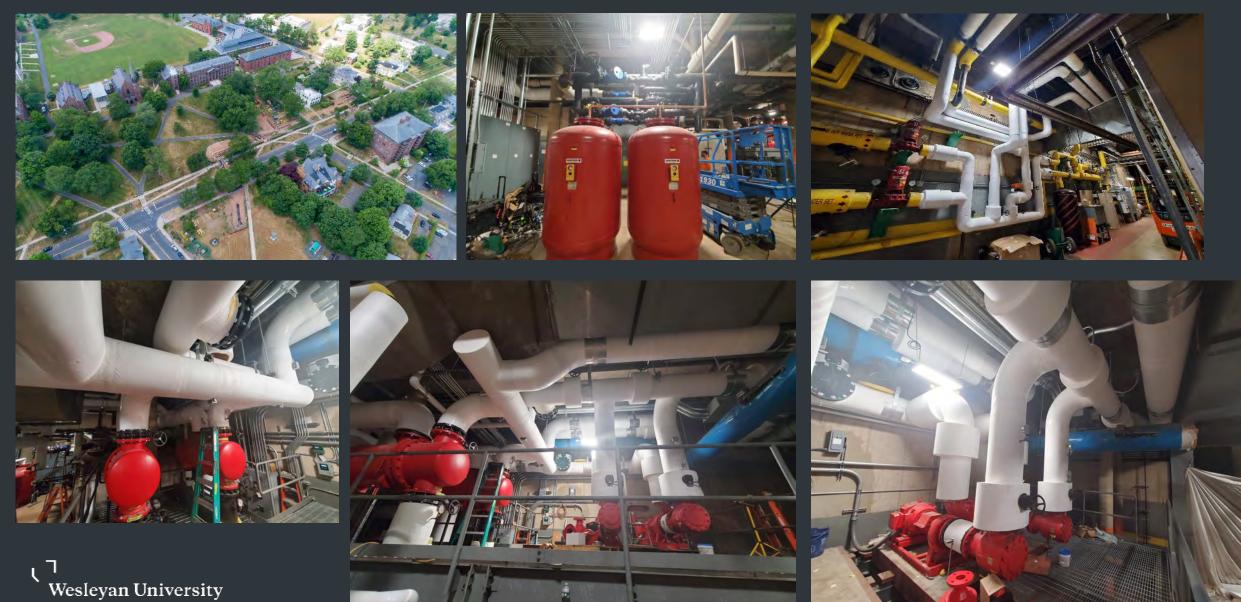

#### Steam to Hot Water Conversion Phase 1: North Loop CPP to Fisk, CAMS, Pres. House, Boger, CFA

In progress

#### Steam to Hot Water Conversion Phase 1: North Loop CPP to Fisk, CAMS, Pres. House, Boger, CFA