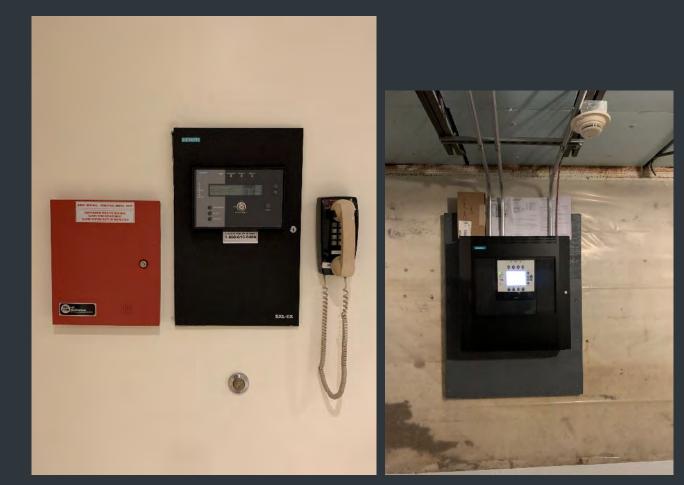

## <u>171 Church St - Fire Alarm Replacement</u>

## Before

## 190 High St - Fire Alarm Replacement

## After

## <u>1 Vine Street - Fire Alarm Replacement</u>