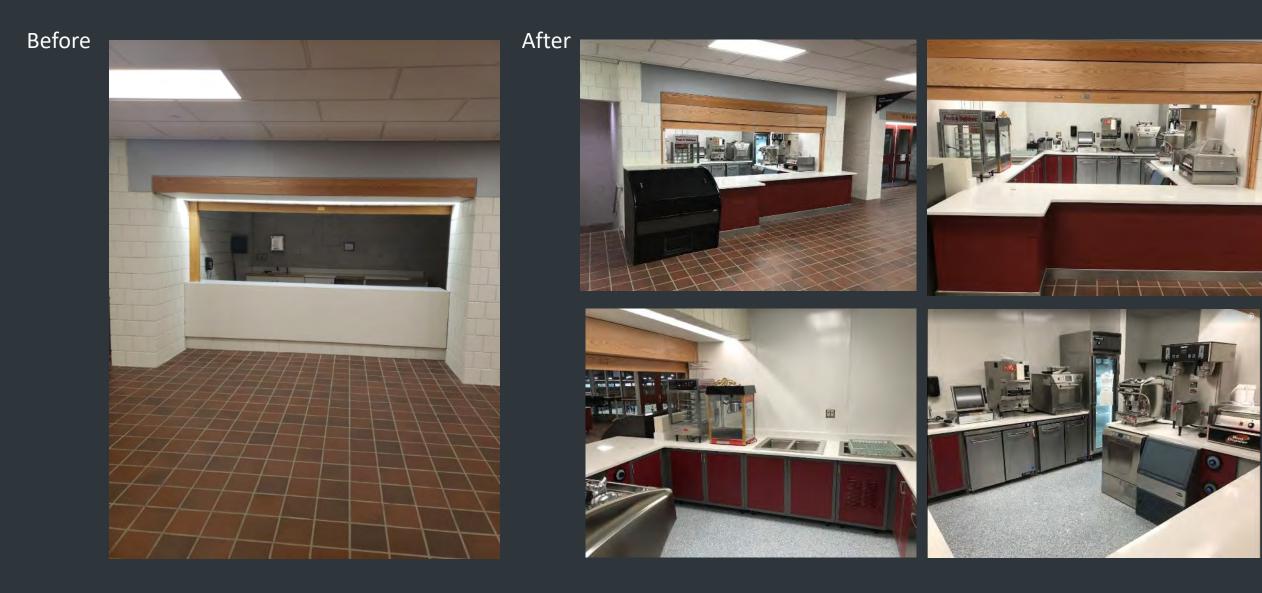

# ر ٦ Wesleyan University

Capital & Major Maintenance Projects Before & After Photos FY 2020/2021

## **Capital Projects**

#### Center for Film Studies - Construction of New Addition and Renovation of Existing Building

In Progress



After



## Center for Film Studies - Construction of New Addition and Renovation of Existing Building

#### Before







#### Center for Film Studies - Construction of New Addition and Renovation of Existing Building

## Before





## Freeman Athletic Center – New Concession Stand



∖ <u>We</u>sleyan University

#### Ezzyat Psychology Lab Renovation at Judd 023-030, 207 High Street

Before



ر ٦ Wesleyan University









#### Padilla-Benavides MBB Lab Renovation at Hall-Atwater 233, 234, 278 – 52 Lawn Avenue

Before





Wesleyan University

٦







## Memorial Chapel - Comprehensive Energy 2020 – Lighting Upgrades

Before







#### <u>Comprehensive Energy 2020 – Lighting Projects</u> Clark Hall / Butterflied A , B, and C Bedroom Ceiling Fixtures

After





CFA L Art Workshops Drawing Studio





Before

#### After



CFA L Art Workshop Entry Lobby

## Major Maintenance FY21 Projects

## <u>214 High Street – 2<sup>nd</sup> Floor Renovation</u>

## Before



## <u>214 High Street – 2<sup>nd</sup> Floor Renovation</u>



## 200 Church Street - Retaining Wall R