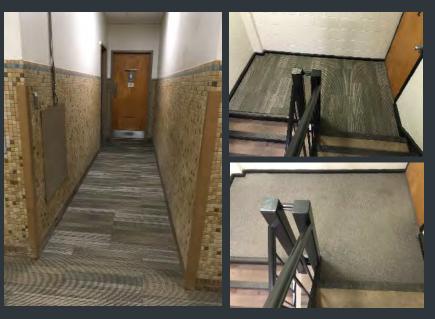

## Judd Hall 2<sup>nd</sup> Floor - Room 218 - New Flooring

ر ۲ Wesleyan University