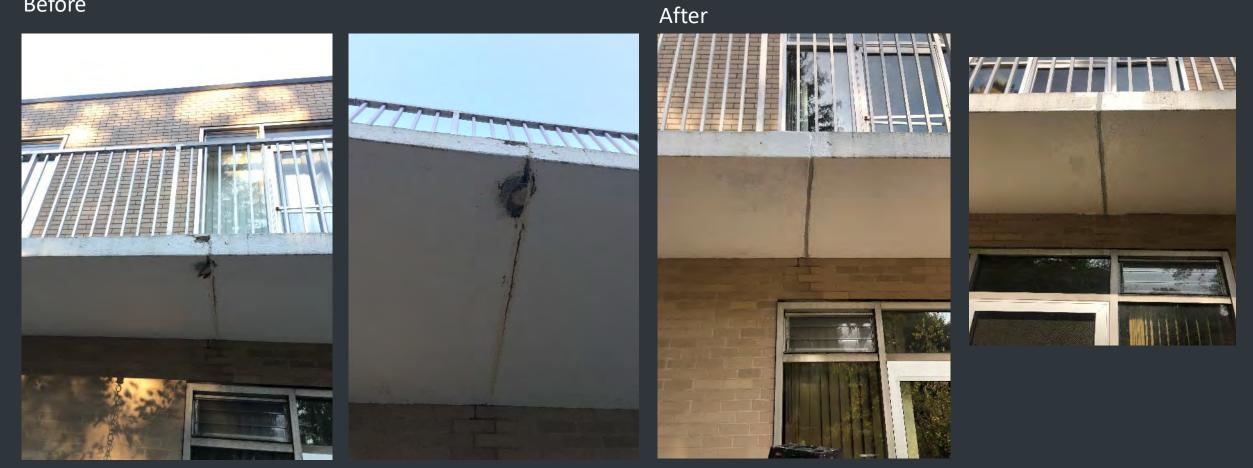

Replacement

## Before











## Freeman Athletic Center Hockey Rink – Roof Replacement

## Before



ر ۲ Wesleyan University

## In Progress





#### Fauver Upper Apartments - Roof Replacement

## Before



After



## Van Vleck Observatory - Large Dome Leak Repairs

## Before







After







## Exley Science Center - Freight Elevator Replacement

Before



After









## Judd Hall 2<sup>nd</sup> Floor – Ceiling & Flooring Replacement

Before









## Judd Hall 2<sup>nd</sup> Floor - Room 218 - New Flooring



ر ۲ Wesleyan University

## Judd Hall - 3<sup>rd</sup> Floor Room 304 & 306 – New Flooring

## Before



After



## Judd Hall 3rd Floor Corridor - Ceiling Abatement & Replacement

Before





ر ۲ Wesleyan University



## 95 Pearl Street - Canopy Repair

## Before



#### Undergrad Woodframe Houses - CO Detection Installations

9/11 Brainerd 22/24 Brainerd 32 Brainerd 33 Brainerd 36 Brainerd 57 Brainerd 140 Church 125 Cross 127 Cross 168 Cross 170 Cross 190 Cross 6 Fountain 69A+B Fountain 40 Home

55 Home 81A+B Home 9 Huber 120 Knowles 118 Knowles 55 Lawn 81 Lawn 82 Lawn 42 Miles 207 Pine 211 Pine 215 Pine 223 Pine 235 Pine

265 Pine 273 Pine 277 Pine 19 Vine 21 Vine 2 Warren 14 Warren 25 Fountain 46 Fountain 65 Pearl 151 Church 200 High 203 Pine 343/345 High

## **Undergrad Wood-Frame Houses - First Floor Structural Reinforcement**





ر ۲ <u>We</u>sleyan University

| 1.  | 266 Pine | 11. | 159 |
|-----|----------|-----|-----|
| 2.  | 76 Lawn  | 12. | 163 |
| 3.  | 73 Lawn  | 13. | 57  |
| 4.  | 71 Lawn  | 14. | 49  |
| 5.  | 65 Lawn  | 15. | 44