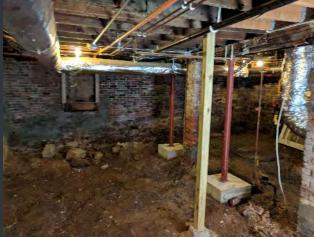

## <u>5 Vine Street – Foundation/Floor Repair</u>

## Before

۲ Wesleyan University