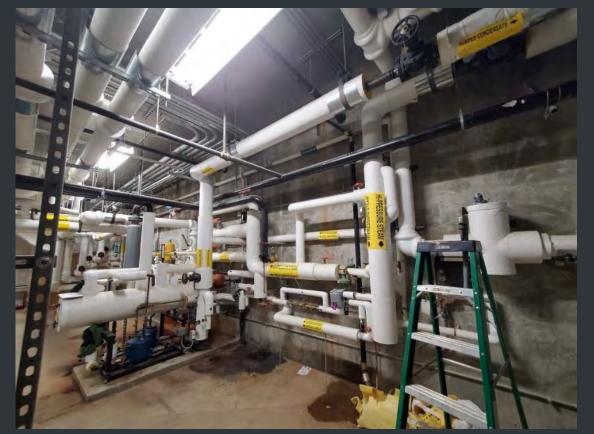

#### Steam to Hot Water Conversion Phase 1: North Loop CPP to Fisk, CAMS, Pres. House, Boger, CFA

In progress

#### Steam to Hot Water Conversion Phase 1: North Loop CPP to Fisk, CAMS, Pres. House, Boger, CFA