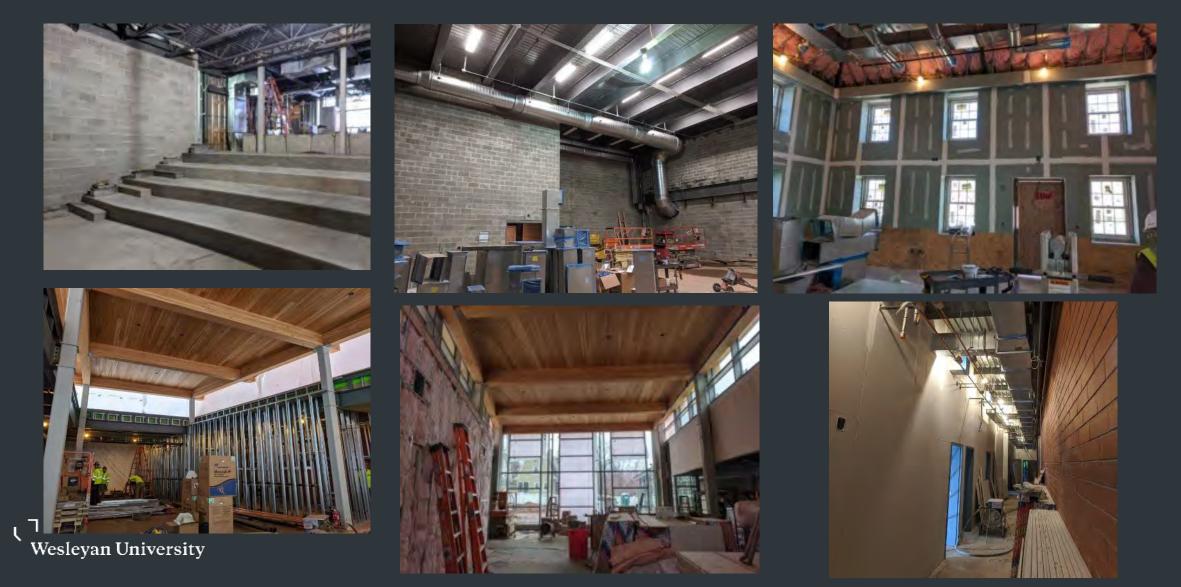

#### Center for Film Studies - Construction of New Addition and Renovation of Existing Building

In Progress

After

## Center for Film Studies - Construction of New Addition and Renovation of Existing Building

#### Before

#### Center for Film Studies - Construction of New Addition and Renovation of Existing Building

## Before