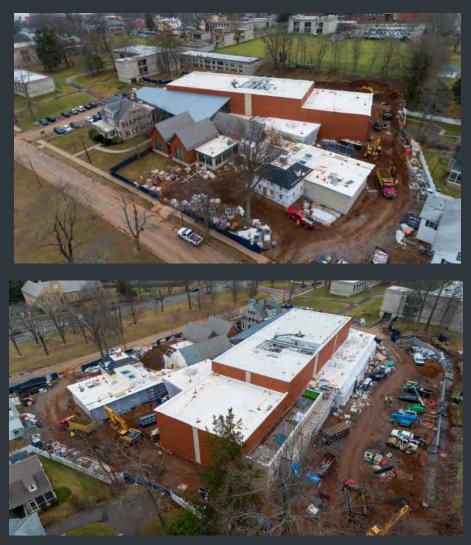

#### Center for Film Studies - Construction of New Addition and Renovation of Existing Building

In Progress

After

## Center for Film Studies - Construction of New Addition and Renovation of Existing Building

#### Before

#### Center for Film Studies - Construction of New Addition and Renovation of Existing Building

## Before