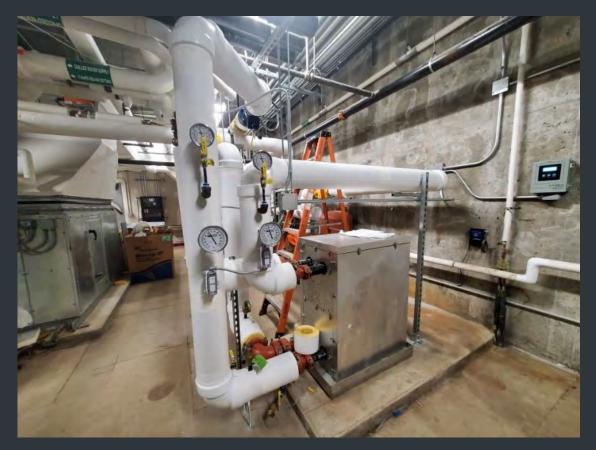

#### Steam to Hot Water Conversion Phase 1: North Loop CPP to Fisk, CAMS, Pres. House, Boger, CFA

In progress

#### Steam to Hot Water Conversion Phase 1: North Loop CPP to Fisk, CAMS, Pres. House, Boger, CFA