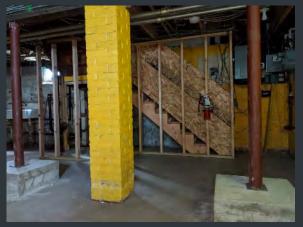

#### Center for Film Studies - Construction of New Addition and Renovation of Existing Building

In Progress

After

## Center for Film Studies - Construction of New Addition and Renovation of Existing Building