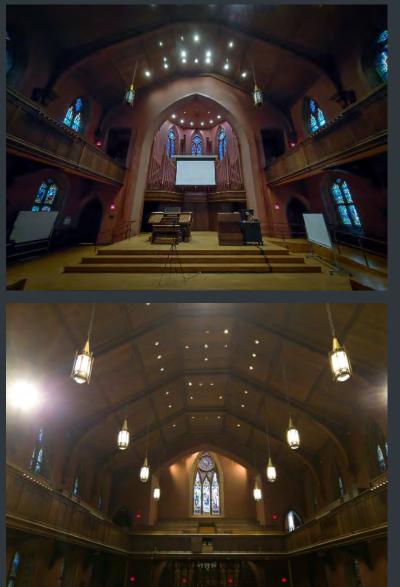

Photos FY 2020/2021

## **Capital Projects**

#### Center for Film Studies - Construction of New Addition and Renovation of Existing Building

In Progress



After



## Center for Film Studies - Construction of New Addition and Renovation of Existing Building

#### Before







#### Center for Film Studies - Construction of New Addition and Renovation of Existing Building

## Before





## Freeman Athletic Center – New Concession Stand



∖ <u>We</u>sleyan University

#### Ezzyat Psychology Lab Renovation at Judd 023-030, 207 High Street

Before



ر ٦ Wesleyan University









#### Padilla-Benavides MBB Lab Renovation at Hall-Atwater 233, 234, 278 – 52 Lawn Avenue

Before





Wesleyan University

٦







## Memorial Chapel - Comprehensive Energy 2020 – Lighting Upgrades

Before







#### <u>Comprehensive Energy 2020 – Lighting Projects</u> Clark Hall / Butterflied A , B, and C Bedroom Ceiling Fixtures

After





CFA L Art Workshops Drawing Studio





Before

#### After



CFA L Art Workshop Entry Lobby

## Major Maintenance FY21 Projects

## <u>214 High Street – 2<sup>nd</sup> Floor Renovation</u>

## Before



## <u>214 High Street – 2<sup>nd</sup> Floor Renovation</u>



## 200 Church Street - Retaining Wall Replacement

Before

After



## High Rise Parking Area - Pavement Repairs

Before





After





## <u>171 Church St - Fire Alarm Replacement</u>







## Before





## 190 High St - Fire Alarm Replacement

## After





## <u>1 Vine Street - Fire Alarm Replacement</u>

## Before









## CFA Theater - Theater/Studios - Design/Studio - Fire Alarm