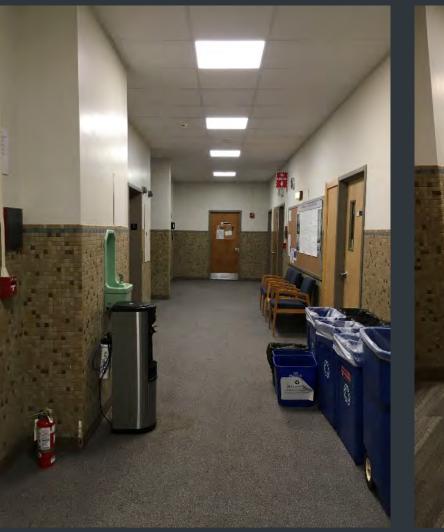

ore





After



## <u>5 Vine Street – Foundation/Floor Repair</u>

## Before





۲ Wesleyan University





## Art Studio North- Roof Replacement

Before



## Foss Hill 4 - Concrete Canopy Repair

## Before





ر ٦ Wesleyan University









## Foss Hill 4 – Roof Replacement

Before



After



## 162 Church Street Mansard - Roof Replacement

## Before











## Freeman Athletic Center Hockey Rink – Roof Replacement

## Before



ر ۲ Wesleyan University

## In Progress





#### Fauver Upper Apartments - Roof Replacement

## Before



After



## Van Vleck Observatory - Large Dome Leak Repairs

## Before







After







## Exley Science Center - Freight Elevator Replacement

Before



After









## Judd Hall 2<sup>nd</sup> Floor – Ceiling & Flooring Replacement

Before









## Judd Hall 2<sup>nd</sup> Floor - Room 218 - New Flooring



ر ۲ Wesleyan University

## Judd Hall - 3<sup>rd</sup> Floor Room 304 & 306 – New Flooring

## Before



After



## Judd Hall 3rd Floor Corridor - Ceiling Abatement & Replacement

Before





ر ۲ Wesleyan University



## 95 Pearl Street - Canopy Repair

## Before



#### Undergrad Woodframe Houses - CO Detection Installations

9/11 Brainerd 22/24 Brainerd 32 Brainerd 33 Brainerd 36 Brainerd 57 Brainerd 140 Church 125 Cross 127 Cross 168 Cross 170 Cross 190 Cross 6 Fountain 69A+B Fountain 40 Home

55 Home 81A+B Home 9 Huber 120 Knowles 118 Knowles 55 Lawn 81 Lawn 82 Lawn 42 Miles 207 Pine 211 Pine 215 Pine 223 Pine 235 Pine

265 Pine 273 Pine 277 Pine 19 Vine 21 Vine 2 Warren 14 Warren 25 Fountain 46 Fountain 65 Pearl