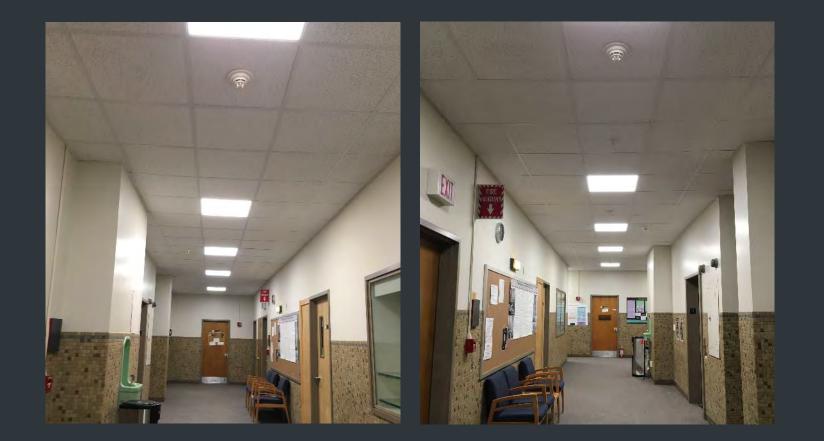

e



After



## 162 Church Street Mansard - Roof Replacement

## Before











## Freeman Athletic Center Hockey Rink – Roof Replacement

## Before



ر ۲ Wesleyan University

## In Progress





#### Fauver Upper Apartments - Roof Replacement

## Before



After



## Van Vleck Observatory - Large Dome Leak Repairs

## Before







After







## Exley Science Center - Freight Elevator Replacement

Before



After









## Judd Hall 2<sup>nd</sup> Floor – Ceiling & Flooring Replacement

Before









## Judd Hall 2<sup>nd</sup> Floor - Room 218 - New Flooring



ر ۲ Wesleyan University

## Judd Hall - 3<sup>rd</sup> Floor Room 304 & 306 – New Flooring

## Before



After



## Judd Hall 3rd Floor Corridor - Ceiling Abatement & Replacement

Before





ر ۲ Wesleyan University



## 95 Pearl Street - Canopy Repair

## Before



#### Undergrad Woodframe Houses - CO Detection Installations

9/11 Brainerd 22/24 Brainerd 32 Brainerd 33 Brainerd 36 Brainerd 57 Brainerd 140 Church 125 Cross 127 Cross 168 Cross 170 Cross 190 Cross 6 Fountain 69A+B Fountain 40 Home

55 Home 81A+B Home 9 Huber 120 Knowles 118 Knowles 55 Lawn 81 Lawn 82 Lawn 42 Miles 207 Pine 211 Pine 215 Pine 223 Pine 235 Pine

265 Pine 273 Pine 277 Pine 19 Vine 21 Vine 2 Warren 14 Warren 25 Fountain 46 Fountain 65 Pearl 151 Church 200 High 203 Pine 343/345 High

## **Undergrad Wood-Frame Houses - First Floor Structural Reinforcement**





ر ۲ <u>We</u>sleyan University

| 1.  | 266 Pine | 11. | 159 |
|-----|----------|-----|-----|
| 2.  | 76 Lawn  | 12. | 163 |
| 3.  | 73 Lawn  | 13. | 57  |
| 4.  | 71