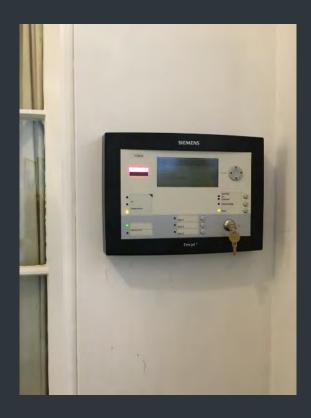

Padilla-Benavides MBB Lab Renovation at Hall-Atwater 233, 234, 278 – 52 Lawn Avenue

Before





Wesleyan University

٦







## Memorial Chapel - Comprehensive Energy 2020 – Lighting Upgrades

Before







#### <u>Comprehensive Energy 2020 – Lighting Projects</u> Clark Hall / Butterflied A , B, and C Bedroom Ceiling Fixtures

After





CFA L Art Workshops Drawing Studio





Before

#### After



CFA L Art Workshop Entry Lobby

## Major Maintenance FY21 Projects

## <u>214 High Street – 2<sup>nd</sup> Floor Renovation</u>

## Before



## <u>214 High Street – 2<sup>nd</sup> Floor Renovation</u>



## 200 Church Street - Retaining Wall Replacement

Before

After



## High Rise Parking Area - Pavement Repairs

Before





After





## <u>171 Church St - Fire Alarm Replacement</u>







## Before





## 190 High St - Fire Alarm Replacement

## After





## <u>1 Vine Street - Fire Alarm Replacement</u>

## Before









## CFA Theater - Theater/Studios - Design/Studio - Fire Alarm Replacement

Before

After





## 126 Pearl Street - Fire Alarm Replacement

Before



After



## <u>14 Fountain Ave - Electrical Service & Lighting Upgrades</u>











After



∖ <u>We</u>sleyan University

## 5 Vine Street – Porch Reinforcement

## Before





After



## <u>5 Vine Street – Foundation/Floor Repair</u>

## Before





۲ Wesleyan University





## Art Studio North- Roof Replacement

Before



## Foss Hill 4 - Concrete Canopy Repair

## Before





ر ٦ Wesleyan University









## Foss Hill 4 – Roof Replacement

Before



After



## 162 Church Street Mansard - Roo