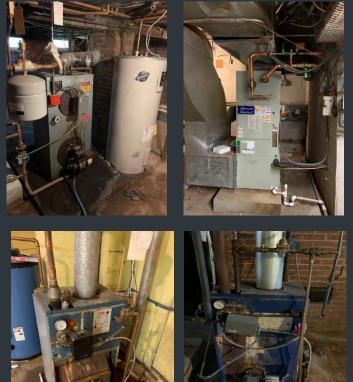

#### Wood-Frame Houses - New Boiler / Furnace Gas Conversions

#### Before

ر ۲ Wesleyan University

264 Court Street 170 Cross Street 10A Fountain Ave 40 Fountain Ave 57 Fountain Ave 77 Home Ave After

85 Home Ave
82 Lawn Ave
42 Miles Ave
215B Pine Street
223 Pine Street
239 Pine Street (consolidate hot water into boiler)