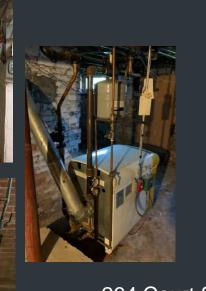

#### Wood-Frame Houses - New Boiler / Furnace Gas Conversions

#### Before

ر ۲ Wesleyan University

264 Court Street 170 Cross Street 10A Fountain Ave 40 Fountain Ave 57 Fountain Ave 77 Home Ave After

85 Home Ave
82 Lawn Ave
42 Miles Ave
215B Pine Street
223 Pine Street
239 Pine Street (consolidate hot water into boiler)