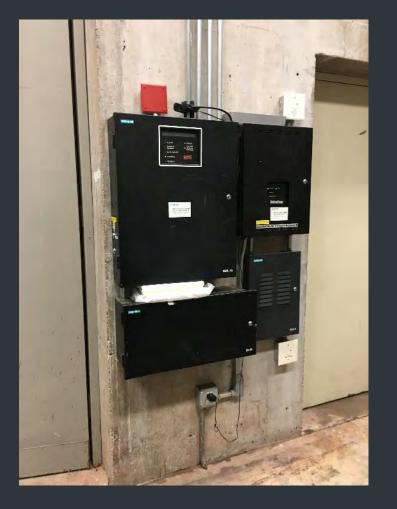

Energy 2020 – Lighting Projects</u> Clark Hall / Butterflied A , B, and C Bedroom Ceiling Fixtures

After





CFA L Art Workshops Drawing Studio





Before

#### After



CFA L Art Workshop Entry Lobby

## Major Maintenance FY21 Projects

## <u>214 High Street – 2<sup>nd</sup> Floor Renovation</u>

## Before



## <u>214 High Street – 2<sup>nd</sup> Floor Renovation</u>



## 200 Church Street - Retaining Wall Replacement

Before

After



## High Rise Parking Area - Pavement Repairs

Before





After





## <u>171 Church St - Fire Alarm Replacement</u>







## Before





## 190 High St - Fire Alarm Replacement

## After





## <u>1 Vine Street - Fire Alarm Replacement</u>

## Before









## CFA Theater - Theater/Studios - Design/Studio - Fire Alarm Replacement

Before

After





## 126 Pearl Street - Fire Alarm Replacement

Before



After



## <u>14 Fountain Ave - Electrical Service & Lighting Upgrades</u>











After



∖ <u>We</u>sleyan University

## 5 Vine Street – Porch Reinforcement

## Before





After



## <u>5 Vine Street – Foundation/Floor Repair</u>

## Before





۲ Wesleyan University





## Art Studio North- Roof Replacement

Before



## Foss Hill 4 - Concrete Canopy Repair

## Before





ر ٦ Wesleyan University









## Foss Hill 4 – Roof Replacement

Before



After



## 162 Church Street Mansard - Roof Replacement

## Before











## Freeman Athletic Center Hockey Rink – Roof Replacement

## Before



ر ۲ Wesleyan University

## In Progress





#### Fauver Upper Apartments - Roof Replacement

## Before



After



## Van