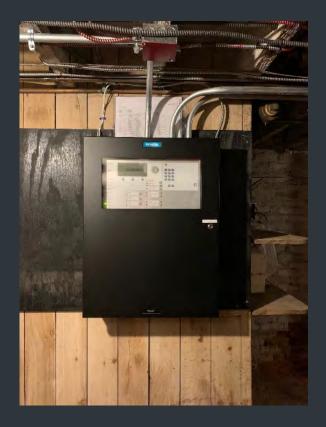

# Padilla-Benavides MBB Lab Renovation at Hall-Atwater 233, 234, 278 – 52 Lawn Avenue

Before





Wesleyan University

٦







## Memorial Chapel - Comprehensive Energy 2020 – Lighting Upgrades

Before







#### <u>Comprehensive Energy 2020 – Lighting Projects</u> Clark Hall / Butterflied A , B, and C Bedroom Ceiling Fixtures

After





CFA L Art Workshops Drawing Studio





Before

#### After



CFA L Art Workshop Entry Lobby

## Major Maintenance FY21 Projects

## <u>214 High Street – 2<sup>nd</sup> Floor Renovation</u>

## Before



## <u>214 High Street – 2<sup>nd</sup> Floor Renovation</u>



## 200 Church Street - Retaining Wall Replacement

Before

After



## High Rise Parking Area - Pavement Repairs

Before





After





## <u>171 Church St - Fire Alarm Replacement</u>







## Before





## 190 High St - Fire Alarm Replacement

## After





## <u>1 Vine Street - Fire Alarm Replacement</u>

## Before









## CFA Theater - Theater/Studios - Design/Studio - Fire Alarm Replacement

Before

After





## 126 Pearl Street - Fire Alarm Replacement

Before



After



## <u>14 Fountain Ave - Electrical Service & Lighting Upgrades</u>











After



∖ <u>We</u>sleyan University

## 5 Vine Street – Porch Reinforcement

## Before





After



## <u>5 Vine Street – Foundation/Floor Repair</u>

## Before





۲ Wesleyan University





## Art Studio North- Roof Replacement

Before



## Foss Hill 4 - Concrete Canopy Repair

## Before





ر ٦ Wesleyan University









## Foss Hill 4 – Roof Replacement

Before



After



## 162 Church Street Mansard - R