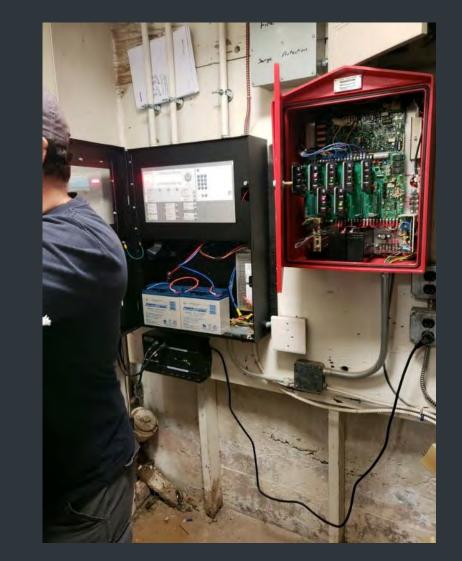

and C Bedroom Ceiling Fixtures

After





CFA L Art Workshops Drawing Studio





Before

#### After



CFA L Art Workshop Entry Lobby

## Major Maintenance FY21 Projects

## <u>214 High Street – 2<sup>nd</sup> Floor Renovation</u>

## Before



## <u>214 High Street – 2<sup>nd</sup> Floor Renovation</u>



## 200 Church Street - Retaining Wall Replacement

Before

After



## High Rise Parking Area - Pavement Repairs

Before





After





## <u>171 Church St - Fire Alarm Replacement</u>







## Before





## 190 High St - Fire Alarm Replacement

## After





## <u>1 Vine Street - Fire Alarm Replacement</u>

## Before









## CFA Theater - Theater/Studios - Design/Studio - Fire Alarm Replacement

Before

After





## 126 Pearl Street - Fire Alarm Replacement

Before



After



## <u>14 Fountain Ave - Electrical Service & Lighting Upgrades</u>











After



∖ <u>We</u>sleyan University

## 5 Vine Street – Porch Reinforcement

## Before





After



## <u>5 Vine Street – Foundation/Floor Repair</u>

## Before





۲ Wesleyan University





## Art Studio North- Roof Replacement

Before



## Foss Hill 4 - Concrete Canopy Repair

## Before





ر ٦ Wesleyan University









## Foss Hill 4 – Roof Replacement

Before



After



## 162 Church Street Mansard - Roof Replacement

## Before











## Freeman Athletic Center Hockey Rink – Roof Replacement

## Before



ر ۲ Wesleyan University

## In Progress





#### Fauver Upper Apartments - Roof Replacement

## Before



After



## Van Vleck Observatory - Large Dome Leak Repairs

## Before







After