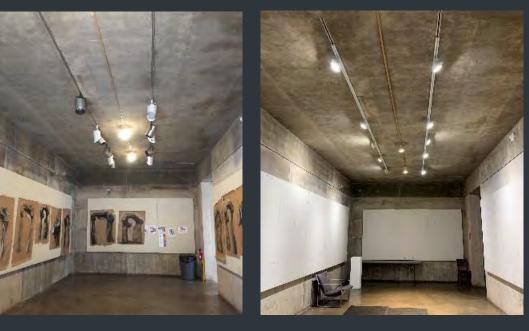

#### Center for Film Studies - Construction of New Addition and Renovation of Existing Building

In Progress

After

## Center for Film Studies - Construction of New Addition and Renovation of Existing Building

#### Before

#### Center for Film Studies - Construction of New Addition and Renovation of Existing Building

## Before