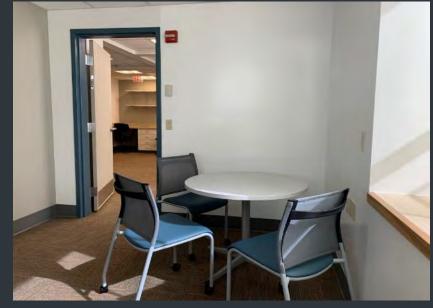

# ر ٦ Wesleyan University

Capital & Major Maintenance Projects Before & After Photos FY 2020/2021

## **Capital Projects**

#### Center for Film Studies - Construction of New Addition and Renovation of Existing Building

In Progress



After



## Center for Film Studies - Construction of New Addition and Renovation of Existing Building

#### Before







#### Center for Film Studies - Construction of New Addition and Renovation of Existing Building

## Before





## Freeman Athletic Center – New Concession Stand



∖ <u>We</u>sleyan University

#### Ezzyat Psychology Lab Renovation at Judd 023-030, 207 High Street

Before



ر ٦ Wesleyan University









#### Padilla-Benavides MBB Lab Renovation at Hall-Atwater 233, 234, 278 – 52 Lawn Avenue

Before





Wesleyan University

٦







## Memorial Chapel - Comprehensive Energy 2020 – Lighting Upgrades

Before







#### <u>Comprehensive Energy 2020 – Lighting Projects</u> Clark Hall / Butterflied A , B, and C Bedroom Ceiling Fixtures

After





CFA L Art Workshops Drawing Studio





Before

#### After



CFA L Art Workshop Entry Lobby

## Major Maintenance FY21 Projects

## <u>214 High Street – 2<sup>nd</sup> Floor Renovation</u>

## Before



## <u>214 High Street – 2<sup>nd</sup> Floor Renovation</u>



## 200 Church Street - Retaining Wall Replacement

Before

After



## High Rise Parking Area - Pavement Repairs

Before





After





## <u>171 Church St - Fire Alarm Replacemen