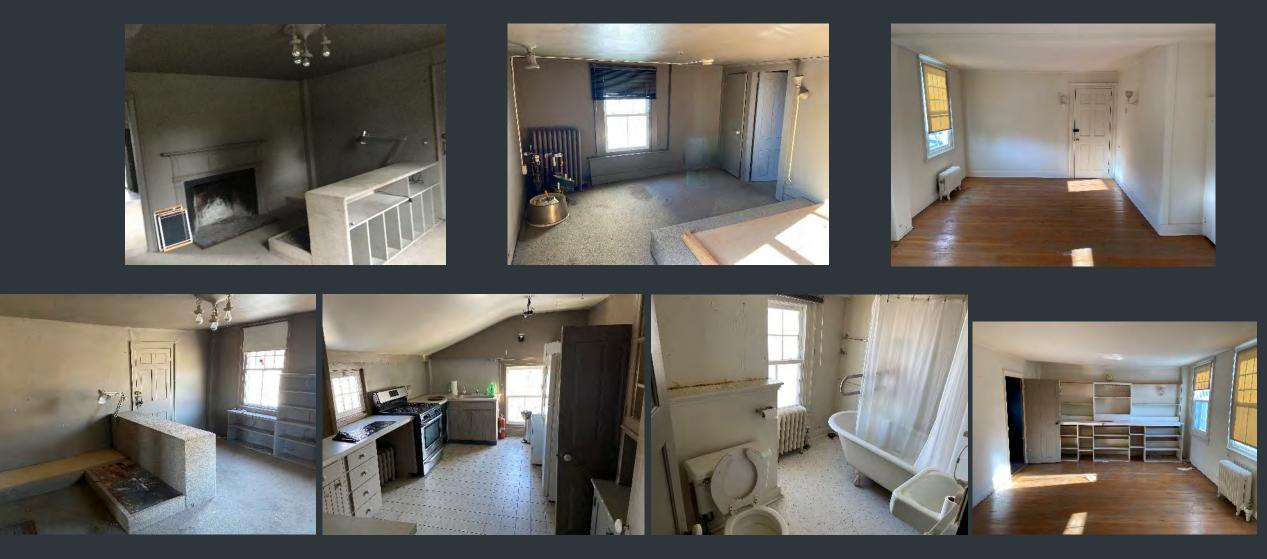

and Renovation of Existing Building

## Before





## Freeman Athletic Center – New Concession Stand



∖ <u>We</u>sleyan University

#### Ezzyat Psychology Lab Renovation at Judd 023-030, 207 High Street

Before



ر ٦ Wesleyan University









#### Padilla-Benavides MBB Lab Renovation at Hall-Atwater 233, 234, 278 – 52 Lawn Avenue

Before





Wesleyan University

٦







## Memorial Chapel - Comprehensive Energy 2020 – Lighting Upgrades

Before







#### <u>Comprehensive Energy 2020 – Lighting Projects</u> Clark Hall / Butterflied A , B, and C Bedroom Ceiling Fixtures

After





CFA L Art Workshops Drawing Studio





Before

#### After



CFA L Art Workshop Entry Lobby

## Major Maintenance FY21 Projects

## <u>214 High Street – 2<sup>nd</sup> Floor Renovation</u>

## Before



## <u>214 High Street – 2<sup>nd</sup> Floor Renovation</u>



## 200 Church Street - Retaining Wall Replacement

Before

After



## High Rise Parking Area - Pavement Repairs

Before





After





## <u>171 Church St - Fire Alarm Replacement</u>







## Before





## 190 High St - Fire Alarm Replacement

## After





## <u>1 Vine Street - Fire Alarm Replacement</u>

## Before









## CFA Theater - Theater/Studios - Design/Studio - Fire Alarm Replacement

Before

After





## 126 Pearl Street - Fire Alarm Replacement

Before



After



## <u>14 Fountain Ave - Electrical Service & Lighting Upgrades</u>











After



∖ <u>We</u>sleyan University

## 5 Vine Street – Porch Reinforcement

## Before





After



## <u>5 Vine Street – Foundation/Floor Repair</u>

## Before