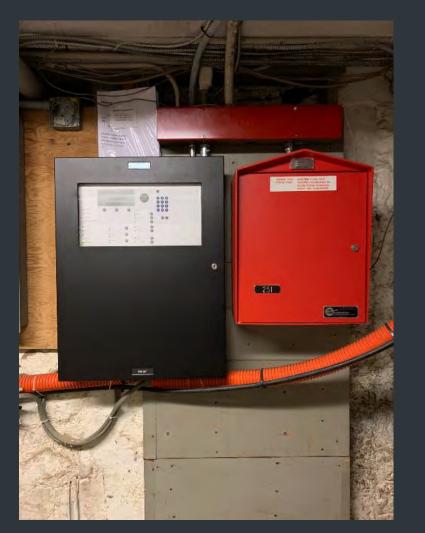

52 Lawn Avenue

Before





Wesleyan University

٦







## Memorial Chapel - Comprehensive Energy 2020 – Lighting Upgrades

Before







#### <u>Comprehensive Energy 2020 – Lighting Projects</u> Clark Hall / Butterflied A , B, and C Bedroom Ceiling Fixtures

After





CFA L Art Workshops Drawing Studio





Before

#### After



CFA L Art Workshop Entry Lobby

## Major Maintenance FY21 Projects

## <u>214 High Street – 2<sup>nd</sup> Floor Renovation</u>

## Before



## <u>214 High Street – 2<sup>nd</sup> Floor Renovation</u>



## 200 Church Street - Retaining Wall Replacement

Before

After



## High Rise Parking Area - Pavement Repairs

Before





After





## <u>171 Church St - Fire Alarm Replacement</u>







## Before





## 190 High St - Fire Alarm Replacement

## After





## <u>1 Vine Street - Fire Alarm Replacement</u>

## Before









## CFA Theater - Theater/Studios - Design/Studio - Fire Alarm Replacement

Before

After





## 126 Pearl Street - Fire Alarm Replacement

Before



After



## <u>14 Fountain Ave - Electrical Service & Lighting Upgrades</u>











After



∖ <u>We</u>sleyan University

## 5 Vine Street – Porch Reinforcement

## Before





After



## <u>5 Vine Street – Foundation/Floor Repair</u>

## Before





۲ Wesleyan University





## Art Studio North- Roof Replacement

Before



## Foss Hill 4 - Concrete Canopy Repair

## Before





ر ٦ Wesleyan University









## Foss Hill 4 – Roof Replacement

Before



After



## 162 Church Street Mansard - Roof Replacement

## Before











## Freeman Athletic Center Hocke