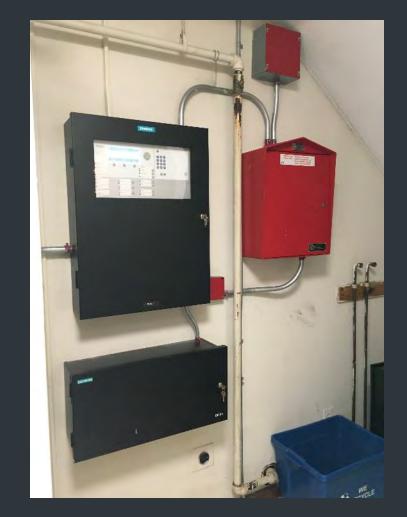

l Chapel - Comprehensive Energy 2020 – Lighting Upgrades

Before







#### <u>Comprehensive Energy 2020 – Lighting Projects</u> Clark Hall / Butterflied A , B, and C Bedroom Ceiling Fixtures

After





CFA L Art Workshops Drawing Studio





Before

#### After



CFA L Art Workshop Entry Lobby

## Major Maintenance FY21 Projects

## <u>214 High Street – 2<sup>nd</sup> Floor Renovation</u>

## Before



## <u>214 High Street – 2<sup>nd</sup> Floor Renovation</u>



## 200 Church Street - Retaining Wall Replacement

Before

After



## High Rise Parking Area - Pavement Repairs

Before





After





## <u>171 Church St - Fire Alarm Replacement</u>







## Before





## 190 High St - Fire Alarm Replacement

## After





## <u>1 Vine Street - Fire Alarm Replacement</u>

## Before









## CFA Theater - Theater/Studios - Design/Studio - Fire Alarm Replacement

Before

After





## 126 Pearl Street - Fire Alarm Replacement

Before



After



## <u>14 Fountain Ave - Electrical Service & Lighting Upgrades</u>











After



∖ <u>We</u>sleyan University

## 5 Vine Street – Porch Reinforcement

## Before





After



## <u>5 Vine Street – Foundation/Floor Repair</u>

## Before





۲ Wesleyan University





## Art Studio North- Roof Replacement

Before



## Foss Hill 4 - Concrete Canopy Repair

## Before





ر ٦ Wesleyan University









## Foss Hill 4 – Roof Replacement

Before



After



## 162 Church Street Mansard - Roof Replacement

## Before











## Freeman Athletic Center Hockey Rink – Roof Replacement

## Before



ر ۲ Wesleyan University

## I