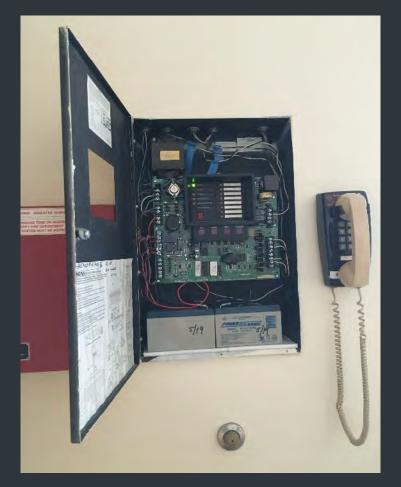

## 247 Pine St – Schonberg Dance Studio – Fire Alarm Panel Upgrade

Before

After