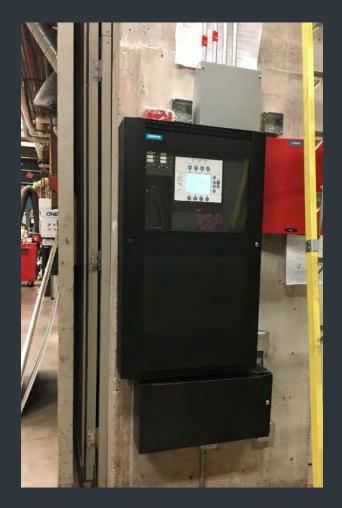

ergy 2020 – Lighting Projects</u> Clark Hall / Butterflied A , B, and C Bedroom Ceiling Fixtures

After





CFA L Art Workshops Drawing Studio





Before

#### After



CFA L Art Workshop Entry Lobby

## Major Maintenance FY21 Projects

## <u>214 High Street – 2<sup>nd</sup> Floor Renovation</u>

## Before



## <u>214 High Street – 2<sup>nd</sup> Floor Renovation</u>



## 200 Church Street - Retaining Wall Replacement

Before

After



## High Rise Parking Area - Pavement Repairs

Before





After





## <u>171 Church St - Fire Alarm Replacement</u>







## Before





## 190 High St - Fire Alarm Replacement

## After





## <u>1 Vine Street - Fire Alarm Replacement</u>

## Before









## CFA Theater - Theater/Studios - Design/Studio - Fire Alarm Replacement

Before

After





## 126 Pearl Street - Fire Alarm Replacement

Before



After



## <u>14 Fountain Ave - Electrical Service & Lighting Upgrades</u>











After



∖ <u>We</u>sleyan University

## 5 Vine Street – Porch Reinforcement

## Before





After



## <u>5 Vine Street – Foundation/Floor Repair</u>

## Before





۲ Wesleyan University





## Art Studio North- Roof Replacement

Before



## Foss Hill 4 - Concrete Canopy Repair

## Before





ر ٦ Wesleyan University









## Foss Hill 4 – Roof Replacement

Before



After



## 162 Church Street Mansard - Roof Replacement

## Before











## Freeman Athletic Center Hockey Rink – Roof Replacement

## Before



ر ۲ Wesleyan University

## In Progress





#### Fauver Upper Apartments - Roof Replacement

## Before



After



## Van Vl