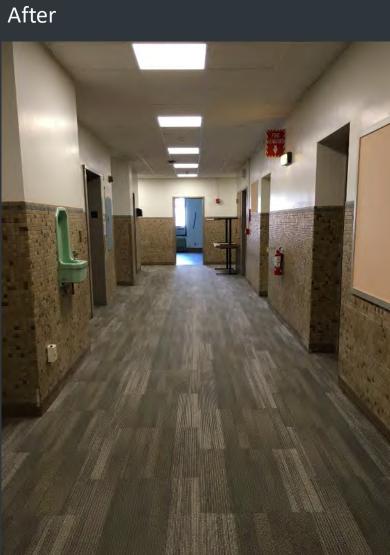

e





After



## <u>5 Vine Street – Foundation/Floor Repair</u>

## Before





۲ Wesleyan University





## Art Studio North- Roof Replacement

Before



## Foss Hill 4 - Concrete Canopy Repair

## Before





ر ٦ Wesleyan University









## Foss Hill 4 – Roof Replacement

Before



After



## 162 Church Street Mansard - Roof Replacement

## Before











## Freeman Athletic Center Hockey Rink – Roof Replacement

## Before



ر ۲ Wesleyan University

## In Progress





#### Fauver Upper Apartments - Roof Replacement

## Before



After



## Van Vleck Observatory - Large Dome Leak Repairs

## Before







After







## Exley Science Center - Freight Elevator Replacement

Before



After









## Judd Hall 2<sup>nd</sup> Floor – Ceiling & Flooring Replacement

Before









## Judd Hall 2<sup>nd</sup> Floor - Room 218 - New Flooring



ر ۲ Wesleyan University

## Judd Hall - 3<sup>rd</sup> Floor Room 304 & 306 – New Flooring

## Before



After



## Judd Hall 3rd Floor Corridor - Ceiling Abatement & Replacement

Before





ر ۲ Wesleyan University



## 95 Pearl Street - Canopy Repair

## Before



#### Undergrad Woodframe Houses - CO Detection Installations

9/11 Brainerd 22/24 Brainerd 32 Brainerd 33 Brainerd 36 Brainerd 57 Brainerd 140 Church 125 Cross 127 Cross 168 Cross 170 Cross 190 Cross 6 Fountain 69A+B Fountain 40 Home

55 Home 81A+B Home 9 Huber 120 Knowles 118 Knowles 55 Lawn 81 Lawn 82 Lawn 42 Miles 207 Pine 211 Pine 215 Pine 223 Pine 235 Pine

265 Pine 273 Pine 277 Pine 19 Vine 21 Vine 2 Warren 14 Warren 25 Fountain 46 Fountain 65 Pearl 15