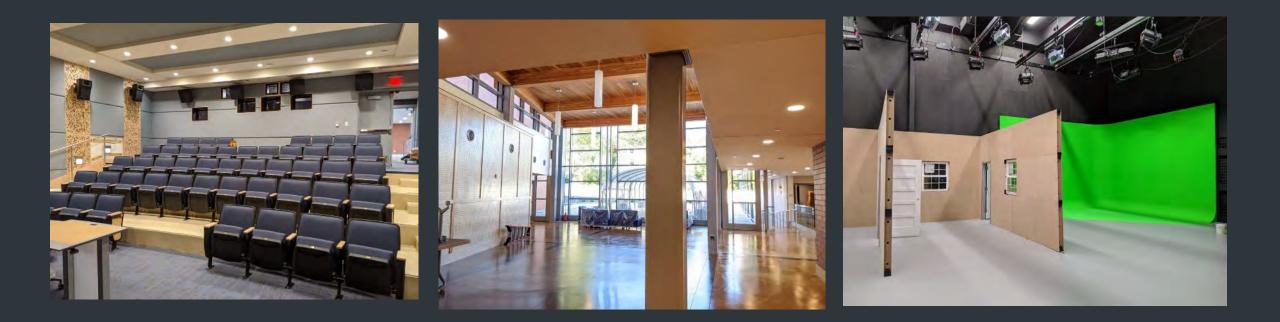

#### Center for Film Studies - Construction of New Addition and Renovation of Existing Building

In Progress

After

## Center for Film Studies - Construction of New Addition and Renovation of Existing Building

#### Before

#### Center for Film Studies - Construction of New Addition and Renovation of Existing Building

## Before