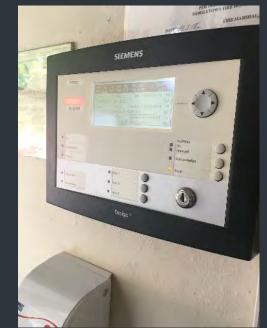

2 Lawn Avenue

Before





Wesleyan University

٦







## Memorial Chapel - Comprehensive Energy 2020 – Lighting Upgrades

Before







#### <u>Comprehensive Energy 2020 – Lighting Projects</u> Clark Hall / Butterflied A , B, and C Bedroom Ceiling Fixtures

After





CFA L Art Workshops Drawing Studio





Before

#### After



CFA L Art Workshop Entry Lobby

## Major Maintenance FY21 Projects

## <u>214 High Street – 2<sup>nd</sup> Floor Renovation</u>

## Before



## <u>214 High Street – 2<sup>nd</sup> Floor Renovation</u>



## 200 Church Street - Retaining Wall Replacement

Before

After



## High Rise Parking Area - Pavement Repairs

Before





After





## <u>171 Church St - Fire Alarm Replacement</u>







## Before





## 190 High St - Fire Alarm Replacement

## After





## <u>1 Vine Street - Fire Alarm Replacement</u>

## Before









## CFA Theater - Theater/Studios - Design/Studio - Fire Alarm Replacement

Before

After





## 126 Pearl Street - Fire Alarm Replacement

Before



After



## <u>14 Fountain Ave - Electrical Service & Lighting Upgrades</u>











After



∖ <u>We</u>sleyan University

## 5 Vine Street – Porch Reinforcement

## Before





After



## <u>5 Vine Street – Foundation/Floor Repair</u>

## Before





۲ Wesleyan University





## Art Studio North- Roof Replacement

Before



## Foss Hill 4 - Concrete Canopy Repair

## Before





ر ٦ Wesleyan University









## Foss Hill 4 – Roof Replacement

Before



After



## 162 Church Street Mansard - Roof Replacement

## Before











## Freeman Athletic Center Hockey