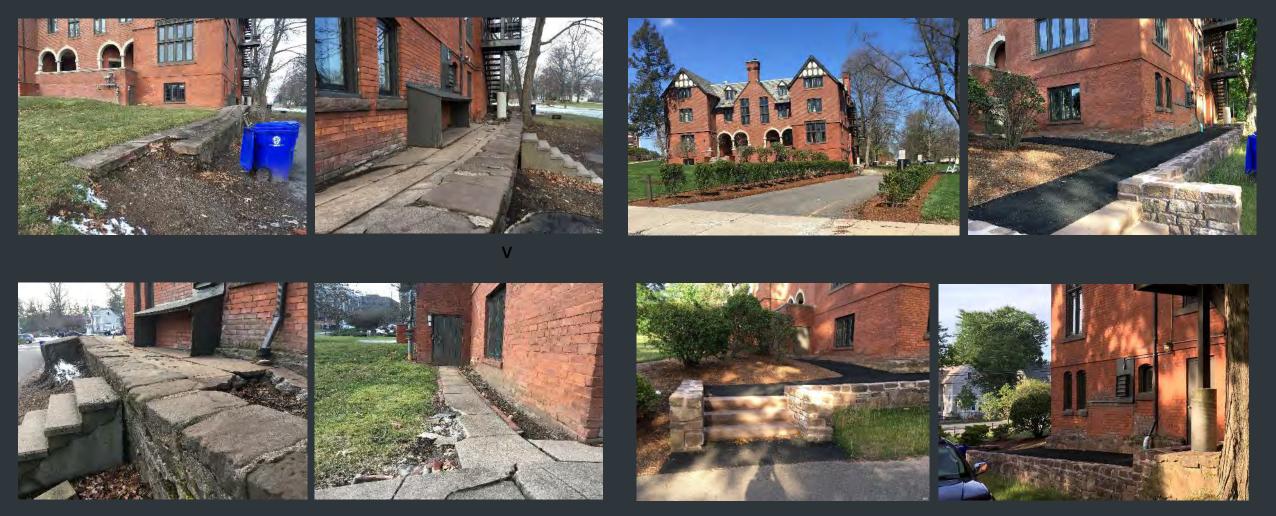

ity

#### Ezzyat Psychology Lab Renovation at Judd 023-030, 207 High Street

Before



ر ٦ Wesleyan University









#### Padilla-Benavides MBB Lab Renovation at Hall-Atwater 233, 234, 278 – 52 Lawn Avenue

Before





Wesleyan University

٦







## Memorial Chapel - Comprehensive Energy 2020 – Lighting Upgrades

Before







#### <u>Comprehensive Energy 2020 – Lighting Projects</u> Clark Hall / Butterflied A , B, and C Bedroom Ceiling Fixtures

After





CFA L Art Workshops Drawing Studio





Before

#### After



CFA L Art Workshop Entry Lobby

## Major Maintenance FY21 Projects

## <u>214 High Street – 2<sup>nd</sup> Floor Renovation</u>

## Before



## <u>214 High Street – 2<sup>nd</sup> Floor Renovation</u>



## 200 Church Street - Retaining Wall Replacement

Before

After



## High Rise Parking Area - Pavement Repairs

Before





After





## <u>171 Church St - Fire Alarm Replacement</u>







## Before





## 190 High St - Fire Alarm Replacement

## After





## <u>1 Vine Street - Fire Alarm Replacement</u>

## Before









## CFA Theater - Theater/Studios - Design/Studio - Fire Alarm Replacement

Before

After





## 126 Pearl Street - Fire Alarm Replacement

Before



After



## <u>14 Fountain Ave - Electrical Service & Lighting Upgrades</u>











After



∖ <u>We</u>sleyan University

## 5 Vine Street – Porch Reinforcement

## Before





After



## <u>5 Vine Street – Foundation/Floor Repair</u>

## Before





۲ Wesleyan University





## Art Studio North- Roof Replacement

Before



## Foss Hill 4 - Concrete Canopy Repair

## Before