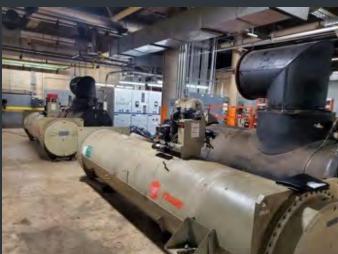

#### Boger Hall Heating System Before (Left) and After (Right) - Heating Conversion

After

CPP Chiller Replacement

## Before

ر٦

Wesleyan University

In Progress