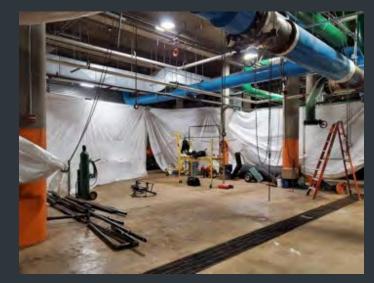

#### Steam to Hot Water Conversion Phase 1: North Loop CPP to Fisk, CAMS, Pres. House, Boger, CFA

In progress

#### Steam to Hot Water Conversion Phase 1: North Loop CPP to Fisk, CAMS, Pres. House, Boger, CFA