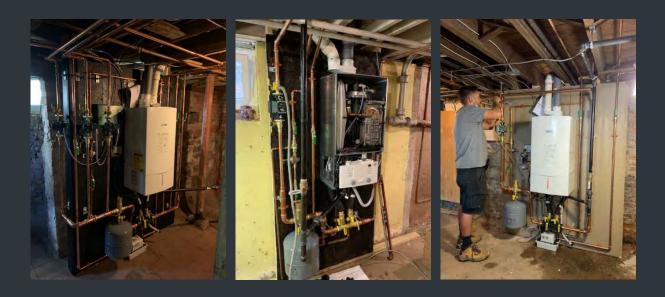

#### Wood-Frame Houses - New Boiler / Furnace Gas Conversions

#### Before

ر ۲ Wesleyan University

264 Court Street 170 Cross Street 10A Fountain Ave 40 Fountain Ave 57 Fountain Ave 77 Home Ave After

85 Home Ave
82 Lawn Ave
42 Miles Ave
215B Pine Street
223 Pine Street
239 Pine Street (consolidate hot water into boiler)