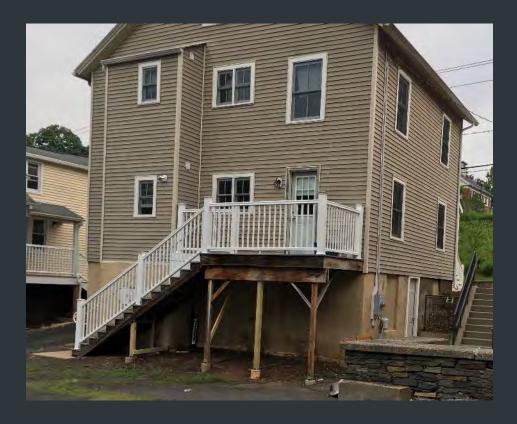

## <u>5 Vine Street – Foundation/Floor Repair</u>

## Before

۲ Wesleyan University