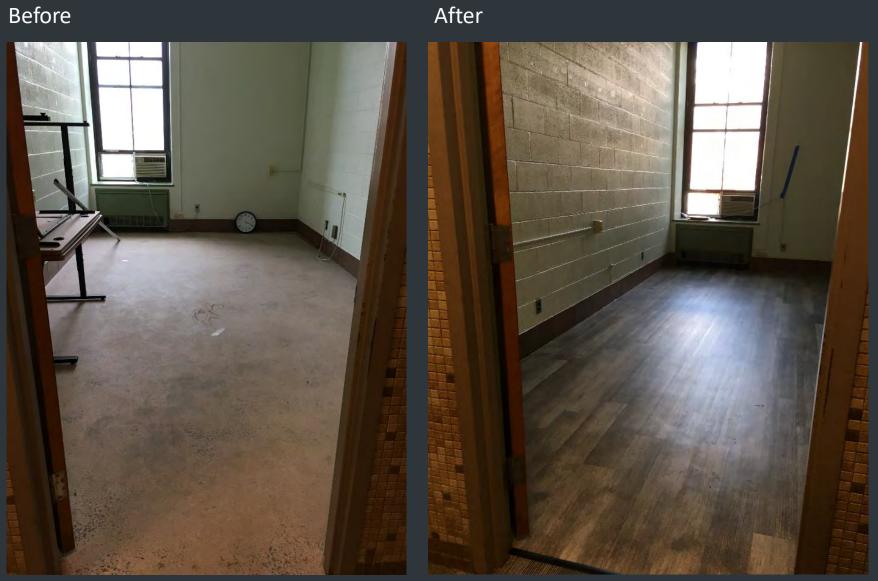

## Before





۲ Wesleyan University





## Art Studio North- Roof Replacement

Before



## Foss Hill 4 - Concrete Canopy Repair

## Before





ر ٦ Wesleyan University









## Foss Hill 4 – Roof Replacement

Before



After



## 162 Church Street Mansard - Roof Replacement

## Before











## Freeman Athletic Center Hockey Rink – Roof Replacement

## Before



ر ۲ Wesleyan University

## In Progress





#### Fauver Upper Apartments - Roof Replacement

## Before



After



## Van Vleck Observatory - Large Dome Leak Repairs

## Before







After







## Exley Science Center - Freight Elevator Replacement

Before



After









## Judd Hall 2<sup>nd</sup> Floor – Ceiling & Flooring Replacement

Before









## Judd Hall 2<sup>nd</sup> Floor - Room 218 - New Flooring



ر ۲ Wesleyan University

## Judd Hall - 3<sup>rd</sup> Floor Room 304 & 306 – New Flooring

## Before



After



## Judd Hall 3rd Floor Corridor - Ceiling Abatement & Replacement

Before





ر ۲ Wesleyan University



## 95 Pearl Street - Canopy Repair

## Before



#### Undergrad Woodframe Houses - CO Detection Installations

9/11 Brainerd 22/24 Brainerd 32 Brainerd 33 Brainerd 36 Brainerd 57 Brainerd 140 Church 125 Cross 127 Cross 168 Cross 170 Cross 190 Cross 6 Fountain 69A+B Fountain 40 Home

55 Home 81A+B Home 9 Huber 120 Knowles 118 Knowles 55 Lawn 81 Lawn 82 Lawn 42 Miles 207 Pine 211 Pine 215 Pine 223 Pine 235 Pine

265 Pine 273 Pine 277 Pine 19 Vine 21 Vine 2 Warren 14 Warren 25 Fountain 46 Fountain 65 Pearl 151 Church 200 High 203 Pine 343/345 High

## **Undergrad Wood-Frame