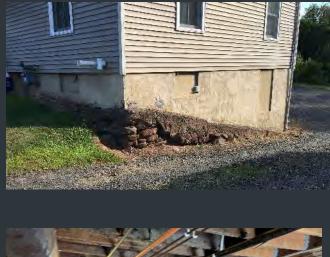

## <u>5 Vine Street – Foundation/Floor Repair</u>

## Before

۲ Wesleyan University